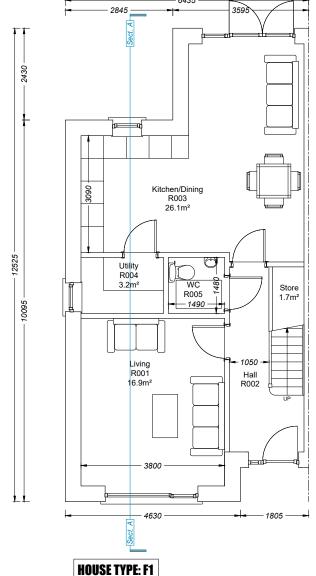

FASCIA/ SOFFIT & BARGE: uPVC - BLACK

RAINWATER GOODS: uPVC BLACK

WINDOWS: uPVC - GREY/WHITE (REFER TO CHARACTER AREAS)

FRONT DOOR: HARDWOOD - PAINTED

| Quality Housing for Sustainable Communities   |                   |                    |  |  |  |  |  |
|-----------------------------------------------|-------------------|--------------------|--|--|--|--|--|
| House Type F/F1/F2 - 3bed/5p House (2 Storey) |                   |                    |  |  |  |  |  |
|                                               | Area Requirements | Type F/F1/F2 Areas |  |  |  |  |  |
| Floor Area                                    | 92m²              | 113.0              |  |  |  |  |  |
| Main Living Room                              | 13m²              | 16.9               |  |  |  |  |  |
| Agg. Living Area                              | 34m²              | 43.0               |  |  |  |  |  |
| Agg. Bedroom Area                             | 32m <sup>2</sup>  | 35.5               |  |  |  |  |  |
| Storage                                       | 5m²               | 6                  |  |  |  |  |  |
| Single Bed                                    | 7.1m <sup>2</sup> | 7.1                |  |  |  |  |  |
| Double Bed                                    | 11.4m²            | 11.9               |  |  |  |  |  |
| Master Bed                                    | 13m²              | 16.5               |  |  |  |  |  |
| Living Room Width                             | 3.8m              | 3.8                |  |  |  |  |  |