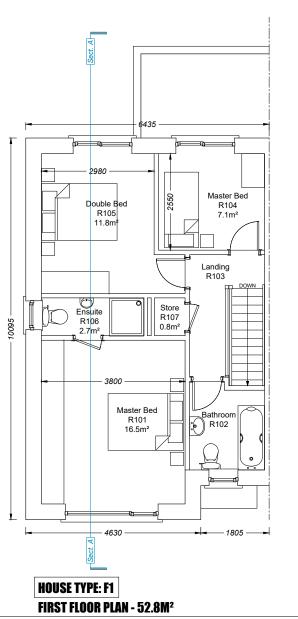

FASCIA/ SOFFIT & BARGE: uPVC - BLACK

RAINWATER GOODS: uPVC BLACK

WINDOWS: uPVC - GREY/WHITE (REFER TO CHARACTER AREAS)

FRONT DOOR: HARDWOOD - PAINTED

| Quality Housing for Sustainable Communities   |                   |                    |  |  |  |  |  |
|-----------------------------------------------|-------------------|--------------------|--|--|--|--|--|
| House Type F/F1/F2 - 3bed/5p House (2 Storey) |                   |                    |  |  |  |  |  |
|                                               | Area Requirements | Type F/F1/F2 Areas |  |  |  |  |  |
| Floor Area                                    | 92m²              | 113.0              |  |  |  |  |  |
| Main Living Room                              | 13m²              | 16.9               |  |  |  |  |  |
| Agg. Living Area                              | 34m²              | 43.0               |  |  |  |  |  |
| Agg. Bedroom Area                             | 32m <sup>2</sup>  | 35.5               |  |  |  |  |  |
| Storage                                       | 5m²               | 6                  |  |  |  |  |  |
| Single Bed                                    | 7.1m <sup>2</sup> | 7.1                |  |  |  |  |  |
| Double Bed                                    | 11.4m²            | 11.9               |  |  |  |  |  |
| Master Bed                                    | 13m²              | 16.5               |  |  |  |  |  |
| Living Room Width                             | 3.8m              | 3.8                |  |  |  |  |  |