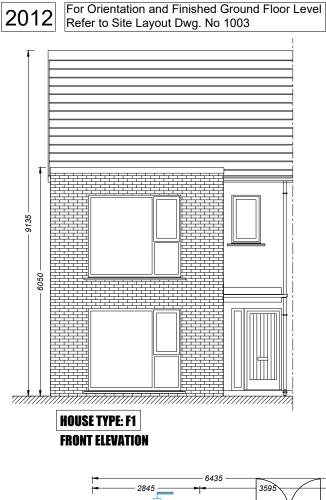

## HOUSE TYPE: F1 KILBARRY

03no. Units House No: 212, 293, 296

Shown as per LHS unit of F1/F2 Config. Unit No. 212

## FINISHES SCHEDULE

ROOF: FIBRE CEMENT SLATE, COLOUR BLUE/BLACK ZINC ROOF, COLOUR GREY FLAT ROOFS, SINGLE PLY MEMBRANE, COLOUR GREY

WALLS: SMOOTH RENDER PAINTED SELECTED BRICK (REFER TO CHARACTER AREAS)

FASCIA/ SOFFIT & BARGE: uPVC - BLACK

RAINWATER GOODS: uPVC BLACK

WINDOWS: uPVC - GREY/WHITE (REFER TO CHARACTER AREAS)

FRONT DOOR: HARDWOOD - PAINTED

| Quality Housing for Sustainable Communities   |                   |                    |  |  |  |  |  |
|-----------------------------------------------|-------------------|--------------------|--|--|--|--|--|
| House Type F/F1/F2 - 3bed/5p House (2 Storey) |                   |                    |  |  |  |  |  |
|                                               | Area Requirements | Type F/F1/F2 Areas |  |  |  |  |  |
| Floor Area                                    | 92m²              | 113.0              |  |  |  |  |  |
| Main Living Room                              | 13m²              | 16.9               |  |  |  |  |  |
| Agg. Living Area                              | 34m²              | 43.0               |  |  |  |  |  |
| Agg. Bedroom Area                             | 32m <sup>2</sup>  | 35.5               |  |  |  |  |  |
| Storage                                       | 5m²               | 6                  |  |  |  |  |  |
| Single Bed                                    | 7.1m <sup>2</sup> | 7.1                |  |  |  |  |  |
| Double Bed                                    | 11.4m²            | 11.9               |  |  |  |  |  |
| Master Bed                                    | 13m²              | 16.5               |  |  |  |  |  |
| Living Room Width                             | 3.8m              | 3.8                |  |  |  |  |  |