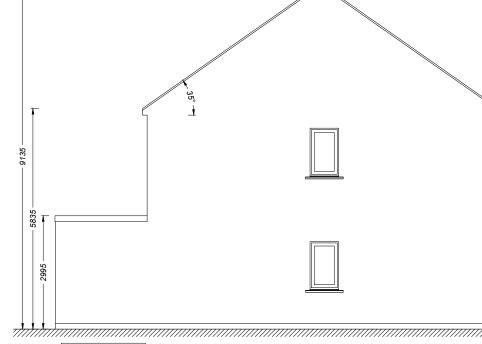

**GROUND FLOOR PLAN - 60.2M<sup>2</sup>** 

**HOUSE TYPE: F1 REAR ELEVATION** 

**HOUSE TYPE: F1 SIDE ELEVATION** 

## FINISHES SCHEDULE

ROOF: FIBRE CEMENT SLATE, COLOUR BLUE/BLACK ZINC ROOF, COLOUR GREY FLAT ROOFS, SINGLE PLY MEMBRANE, COLOUR GREY

WALLS: SMOOTH RENDER PAINTED SELECTED BRICK (REFER TO CHARACTER AREAS)

FASCIA/ SOFFIT & BARGE: uPVC - BLACK

RAINWATER GOODS: uPVC BLACK

WINDOWS: uPVC - GREY/WHITE (REFER TO CHARACTER AREAS)

FRONT DOOR: HARDWOOD - PAINTED

| Quality Housing for Sustainable Communities   |                   |                    |  |  |  |  |  |
|-----------------------------------------------|-------------------|--------------------|--|--|--|--|--|
| House Type F/F1/F2 - 3bed/5p House (2 Storey) |                   |                    |  |  |  |  |  |
|                                               | Area Requirements | Type F/F1/F2 Areas |  |  |  |  |  |
| Floor Area                                    | 92m²              | 113.0              |  |  |  |  |  |
| Main Living Room                              | 13m²              | 16.9               |  |  |  |  |  |
| Agg. Living Area                              | 34m²              | 43.0               |  |  |  |  |  |
| Agg. Bedroom Area                             | 32m <sup>2</sup>  | 35.5               |  |  |  |  |  |
| Storage                                       | 5m²               | 6                  |  |  |  |  |  |
| Single Bed                                    | 7.1m <sup>2</sup> | 7.1                |  |  |  |  |  |
| Double Bed                                    | 11.4m²            | 11.9               |  |  |  |  |  |
| Master Bed                                    | 13m²              | 16.5               |  |  |  |  |  |
| Living Room Width                             | 3.8m              | 3.8                |  |  |  |  |  |