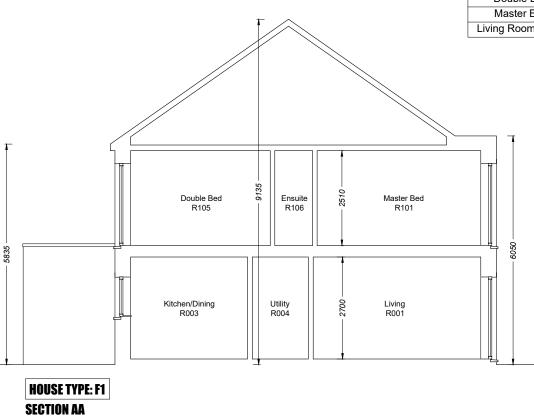

## HOUSE TYPE: F1 KILBARRY

03no. Units House No: 212, 293, 296

Shown as per LHS unit of F1/F2 Config. Unit No. 212

FASCIA/ SOFFIT & BARGE: uPVC - BLACK

RAINWATER GOODS: uPVC BLACK

WINDOWS: uPVC - GREY/WHITE (REFER TO CHARACTER AREAS)

FRONT DOOR: HARDWOOD - PAINTED

| Quality Housing for Sustainable Communities   |                   |                    |  |  |  |  |  |
|-----------------------------------------------|-------------------|--------------------|--|--|--|--|--|
| House Type F/F1/F2 - 3bed/5p House (2 Storey) |                   |                    |  |  |  |  |  |
|                                               | Area Requirements | Type F/F1/F2 Areas |  |  |  |  |  |
| Floor Area                                    | 92m²              | 113.0              |  |  |  |  |  |
| Main Living Room                              | 13m²              | 16.9               |  |  |  |  |  |
| Agg. Living Area                              | 34m²              | 43.0               |  |  |  |  |  |
| Agg. Bedroom Area                             | 32m <sup>2</sup>  | 35.5               |  |  |  |  |  |
| Storage                                       | 5m²               | 6                  |  |  |  |  |  |
| Single Bed                                    | 7.1m <sup>2</sup> | 7.1                |  |  |  |  |  |
| Double Bed                                    | 11.4m²            | 11.9               |  |  |  |  |  |
| Master Bed                                    | 13m²              | 16.5               |  |  |  |  |  |
| Living Room Width                             | 3.8m              | 3.8                |  |  |  |  |  |