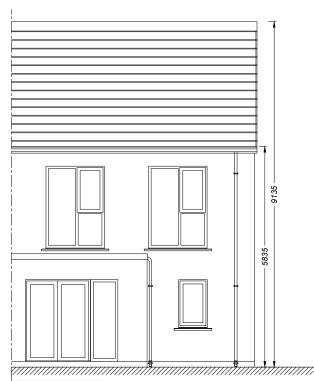

**GROUND FLOOR PLAN - 60.2M<sup>2</sup>** 

**HOUSE TYPE: F1 REAR ELEVATION** 

**HOUSE TYPE: F1 SIDE ELEVATION** 

## FINISHES SCHEDULE

ROOF: FIBRE CEMENT SLATE, COLOUR BLUE/BLACK ZINC ROOF, COLOUR GREY FLAT ROOFS, SINGLE PLY MEMBRANE, COLOUR GREY

WALLS: SMOOTH RENDER PAINTED SELECTED BRICK (REFER TO CHARACTER AREAS)

FASCIA/ SOFFIT & BARGE: uPVC - BLACK

RAINWATER GOODS: uPVC BLACK

WINDOWS: uPVC - GREY/WHITE (REFER TO CHARACTER AREAS)

FRONT DOOR: HARDWOOD - PAINTED

| Quality Housing for Sustainable Communities   |                   |                    |  |  |  |  |  |
|-----------------------------------------------|-------------------|--------------------|--|--|--|--|--|
| House Type F/F1/F2 - 3bed/5p House (2 Storey) |                   |                    |  |  |  |  |  |
|                                               | Area Requirements | Type F/F1/F2 Areas |  |  |  |  |  |
| Floor Area                                    | 92m²              | 113.0              |  |  |  |  |  |
| Main Living Room                              | 13m²              | 16.9               |  |  |  |  |  |
| Agg. Living Area                              | 34m²              | 43.0               |  |  |  |  |  |
| Agg. Bedroom Area                             | 32m <sup>2</sup>  | 35.5               |  |  |  |  |  |
| Storage                                       | 5m²               | 6                  |  |  |  |  |  |
| Single Bed                                    | 7.1m <sup>2</sup> | 7.1                |  |  |  |  |  |
| Double Bed                                    | 11.4m²            | 11.9               |  |  |  |  |  |
| Master Bed                                    | 13m²              | 16.5               |  |  |  |  |  |
| Living Room Width                             | 3.8m              | 3.8                |  |  |  |  |  |